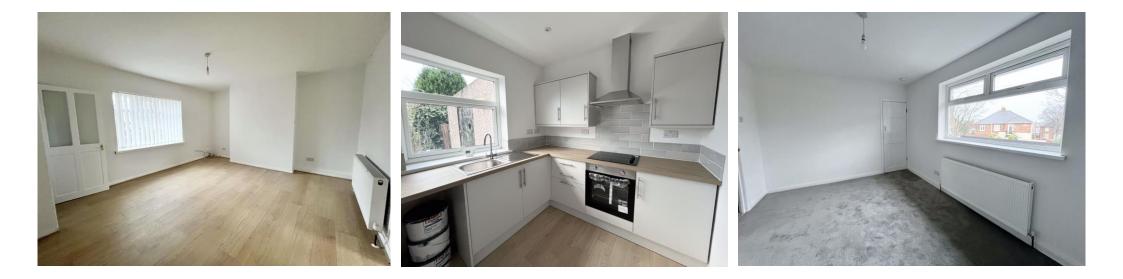

The property benefits from gas central heating, double glazing and briefly comprises:- entrance lobby with stairs to first floor, good sized lounge with bay window. The kitchen has a wide range of wall and base units with complementing work surfaces, tiled splash back, hob and under bench oven. The spacious family bathroom is also on the ground floor and comprises of three piece white suite with shower over the bath. To the first floor there are three generous bedrooms, the master sits to the front of the property with built in storage cupboards. Externally there are front and rear gardens with off street parking/driveway.