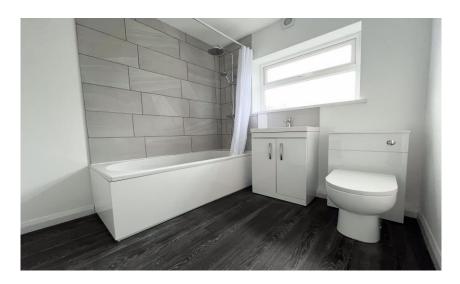

The property benefits from gas central heating, double glazing and briefly comprises:- entrance lobby with stairs to first floor, good sized lounge with bay window. The kitchen has a wide range of wall and base units with complementing work surfaces, tiled splash back, hob and under bench oven. The spacious family bathroom is also on the ground floor and comprises of three piece white suite with shower over the bath. To the first floor there are three generous bedrooms, the master sits to the front of the property with built in storage cupboards. Externally there are front and rear gardens with off street parking/driveway.